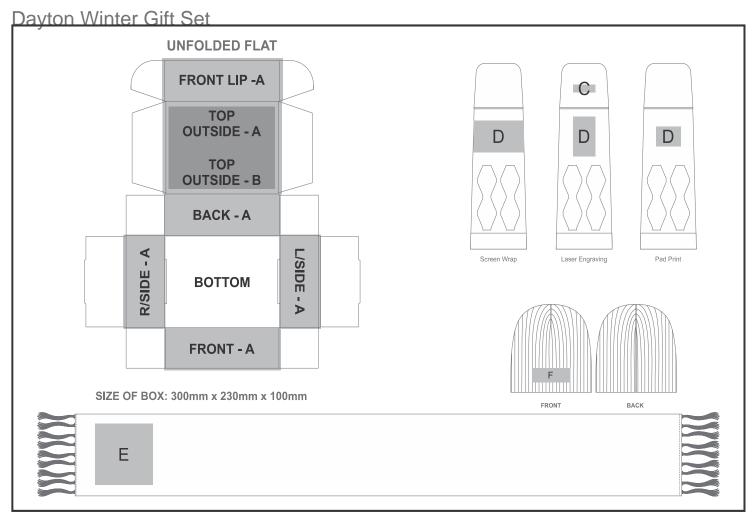

## **Branding Options:**

| Position | Branding Method (Branding Code)      | No. of Colours | Dimension               |
|----------|--------------------------------------|----------------|-------------------------|
| А        | Digital Custom Packaging (DCP-CHG-6) | Full Colour    | 400mm wide x 440mm high |
|          |                                      |                |                         |
| В        | Digital Custom Packaging (DCP-CHG-6) | Full Colour    | 119mm wide x 78mm high  |
|          |                                      |                |                         |
| С        | Laser Engraving (LB)                 | N/A            | 30mm wide x 10mm high   |

| D | Laser Engraving (LB)    | N/A       | 30mm wide x 50mm high   |
|---|-------------------------|-----------|-------------------------|
| D | Pad Printing (PB)       | 4 Colours | 33mm wide x 50mm high   |
| D | Screen Wrap (SW)        | 1 Colour  | 33mm wide x 25mm high   |
|   |                         |           |                         |
| Е | Embroidery (EM-OTHER)   | N/A       | 150mm wide x 150mm high |
|   |                         |           |                         |
| F | Embroidery (EM-BEANIES) | N/A       | 100mm wide x 35mm high  |